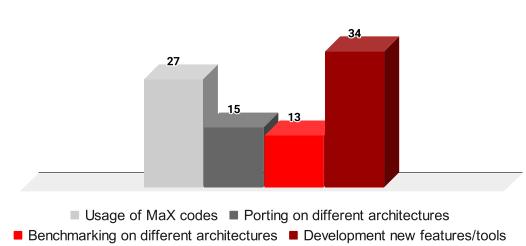

## HIGH LEVEL CONSULTANCY

Directed to industries, ISVs, academic institutions...

~60 different requests

Solutions from porting and benchmarking to development of new tools in MAX codes

High level consultancy (M1-30)