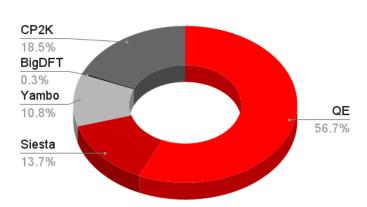

## TTS @CINECA managed by MAX experts

- >>> >750 solved requests
- >> 49.7% for MaX flagship codes
- >> 50.3% for others (Vasp, LAMMPS, CPMD...)

#### Help desk for MAX codes (M1-30)