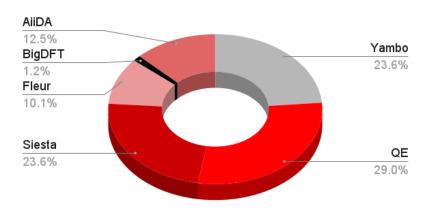

#### Support from MAX codes forum and mailing lists (M1-30)

## **CODES FORUM**

Forum/mailing list activities for each MAX code

More than 2700 solved queries, mostly by MAX code developers